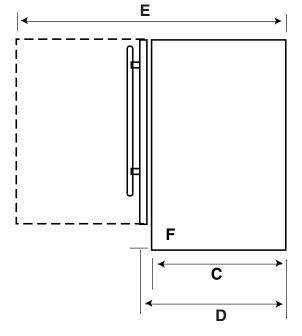

## Wine Chiller

|                | Dimensions      |             |  |
|----------------|-----------------|-------------|--|
|                | Inches          | Centimeters |  |
| Α              | 23 7/8          | 60.6        |  |
| B <sup>1</sup> | 34 - 35         | 86.4 - 88.9 |  |
| C <sup>2</sup> | 22              | 55.9        |  |
| D <sup>3</sup> | 24 1/4          | 61.6        |  |
| E              | 47 1/4          | 120.0       |  |
| F <sup>4</sup> | 3               | 7.6         |  |
| G              | 24              | 61.0        |  |
| Н              | 34 1/2 - 35 1/4 | 87.6 - 89.5 |  |
| ı              | 24 1/8          | 61.3        |  |

## Notes:

- 1. Overall height w & w/o leveling legs.
- 2. Overall depth excluding door.
- 3. Overall depth excluding door handle.
- 4. Distance from base to bottom of door.

Important: Because of continuing product improvements, Jenn-Air reserves the right to change specifications without notice. Dimensional specifications are provided for planning purposes only. For complete details see installation instructions that accompany each product before selecting cabinetry, making cutouts or beginning installation.